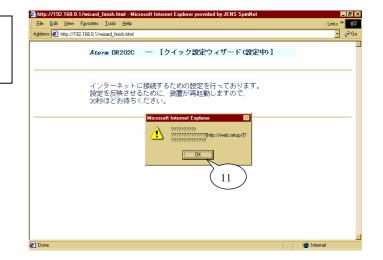

10. Wait for about 30 seconds in order to set up the modem. The modem will be restarted automatically and the all lights on the modem flashes while restarting.

11. After the modem restarts, this dialog appears. Click on the [OK] button.