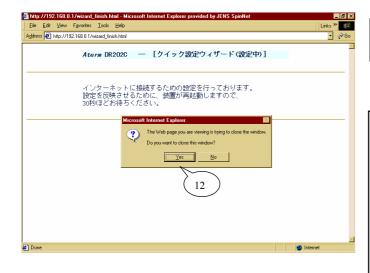

12. Click on the [Yes] button to close the browser.

| 13.                                            | Confirm the lights on the modem as follows; |                           |  |  |  |
|------------------------------------------------|---------------------------------------------|---------------------------|--|--|--|
|                                                | [LINE]:                                     | ON                        |  |  |  |
|                                                | [PPP]:                                      | ON                        |  |  |  |
|                                                | [LAN]:                                      | ON                        |  |  |  |
|                                                | [DATA]:                                     | OFF or Flashing sometimes |  |  |  |
|                                                | [POWER]:                                    | ON                        |  |  |  |
| You have completed the modem setting.          |                                             |                           |  |  |  |
| Access to the internet through your PC using a |                                             |                           |  |  |  |
| browser or mail client software.               |                                             |                           |  |  |  |
|                                                |                                             |                           |  |  |  |