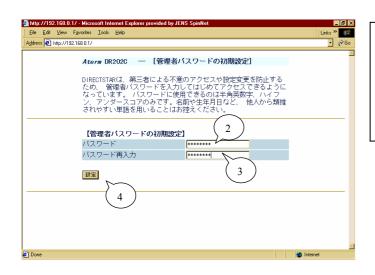

- Type password for the "admin" user of the modem. (Specify any password which you like and you can easily remember.)
- 3. Type the same password again to confirm it.
- 4. Click on the [設定] button.

- 5. Select the second menu ([設定 2]).
- 6. Replace to "JENS-SpinNet".
- 7. Type your eADSL user ID\* (xxxxxxx@eac.jpn).
- 8. Type your eADSL Password\*.
- 9. Click on the [設定] button.

\* provided on your "Access Setup Information " sheet.

| 🌁 http://192.168.0.1/wizard_main.html - Microsoft Internet Explorer provided by JENS SpinNet | _ 8 ×    |
|----------------------------------------------------------------------------------------------|----------|
| Ele Edit View Favorites Iools Help                                                           | Links »  |
| Address 💩 http://192.168.0.1/wizard_main.html                                                | • 🤗 Go   |
| Aterm DR202C ― [クイック設定ウィザード]                                                                 | -        |
| クイック設定ウィザードでは、接続に必要な最低限の設定を行いま<br>す。                                                         |          |
| ADSL 事業者目にカスタマイズされた設定を行います。<br>ご利用になる環境に合わせて、設定パターンを<br>[設定パタターン]<br>設定ジックターン [設定10]         |          |
|                                                                                              |          |
| 接続先名 JENS-SpinNet<br>ユーザー名 123456700eac.jpn                                                  |          |
| バスワード *******                                                                                |          |
|                                                                                              |          |
| 9<br>#] Done                                                                                 | Internet |
|                                                                                              | , monor  |